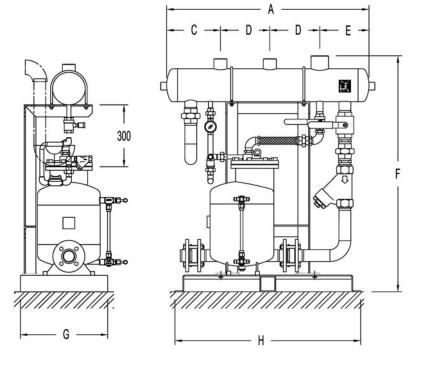

| DIMENSIONS (mm) |      |     |     |     |      |     |      |             |  |  |
|-----------------|------|-----|-----|-----|------|-----|------|-------------|--|--|
| DN              | Α    | С   | D   | E   | F    | G   | Н    | Wgt.<br>Kgs |  |  |
| 25              | 990  | 255 | 250 | 235 | 1210 | 450 | 940  | 145         |  |  |
| 40              | 1090 | 305 | 250 | 285 | 1210 | 450 | 940  | 154         |  |  |
| 50              | 1120 | 320 | 250 | 296 | 1260 | 450 | 940  | 188         |  |  |
| 80x50           | 1140 | 330 | 250 | 310 | 1330 | 535 | 1040 | 230         |  |  |