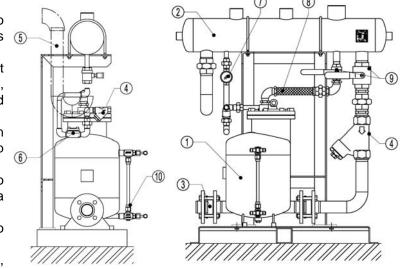

| MATERIALS |                       |  |  |  |  |  |
|-----------|-----------------------|--|--|--|--|--|
| POS.      | DESIGNATION           |  |  |  |  |  |
| 1         | Pump                  |  |  |  |  |  |
| 2         | Receiver              |  |  |  |  |  |
| 3         | Metal frame           |  |  |  |  |  |
| 4         | IS 16 Strainer        |  |  |  |  |  |
| 5         | Overflow              |  |  |  |  |  |
| 6         | TH21 Steam trap       |  |  |  |  |  |
| 7         | SW12 Sigh glass       |  |  |  |  |  |
| 8         | Flexible hose         |  |  |  |  |  |
| 9         | Ball valves           |  |  |  |  |  |
| 10        | LGC 135I Level gauges |  |  |  |  |  |